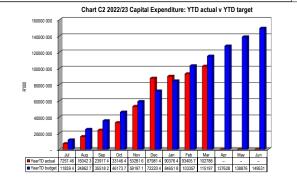

LIM335 Maruleng - Table C1 Monthly Budget Statement Summary - M09 March

|                                                                                                                                                                                                                                                                           | Year III actual    |                                         |                    |                   |               |                  |                 |          |                       |  |  |  |
|---------------------------------------------------------------------------------------------------------------------------------------------------------------------------------------------------------------------------------------------------------------------------|--------------------|-----------------------------------------|--------------------|-------------------|---------------|------------------|-----------------|----------|-----------------------|--|--|--|
| Description                                                                                                                                                                                                                                                               | Audited<br>Outcome | Original<br>Budget                      | Adjusted<br>Budget | Monthly<br>Actual | YearTD actual | YearTD<br>budget | YTD<br>variance | variance | Full Year<br>Forecast |  |  |  |
| R thousands Financial Performance                                                                                                                                                                                                                                         |                    |                                         |                    |                   |               |                  |                 | %        |                       |  |  |  |
| Property rates                                                                                                                                                                                                                                                            | 117 430            | 125 556                                 | 125 556            | 11 330            | 96 294        | 95 213           | 1 081           | 1%       | 125 556               |  |  |  |
| Service charges                                                                                                                                                                                                                                                           | 4 367              | 4 775                                   | 4 900              | 840               | 7 886         | 3 671            | 4 215           | 115%     | 4 900                 |  |  |  |
| Investment revenue                                                                                                                                                                                                                                                        | 4 409              | 4 500                                   | 6 500              | 769               | 5 817         | 4 213            | 1 604           | 38%      | 6 500                 |  |  |  |
| Transfers and subsidies                                                                                                                                                                                                                                                   | 142 768            | 157 000                                 | 157 000            | 43 292            | 156 936       | 119 058          | 37 877          | 32%      | 157 000               |  |  |  |
| Other own revenue                                                                                                                                                                                                                                                         | 24 519             | 34 653                                  | 34 285             | 1 697             | 15 153        | 26 131           | (10 978)        | -42%     | 34 285                |  |  |  |
| Total Revenue (excluding capital transfers and contributions)                                                                                                                                                                                                             | 293 493            | 326 484                                 | 328 241            | 57 929            | 282 086       | 248 286          | 33 800          | 14%      | 328 241               |  |  |  |
| Employee costs                                                                                                                                                                                                                                                            | 79 163             | 93 566                                  | 90 051             | 7 693             | 62 162        | 69 503           | (7 341)         | -11%     | 90 051                |  |  |  |
| Remuneration of Councillors                                                                                                                                                                                                                                               | 11 097             | 11 492                                  | 12 185             | 1 155             | 9 386         | 8 992            | 394             | 4%       | 12 185                |  |  |  |
| Depreciation & asset impairment                                                                                                                                                                                                                                           | 25 000             | 32 750                                  | 30 750             | _                 | _             | 24 035           | (24 035)        | -100%    | 30 750                |  |  |  |
| Finance charges                                                                                                                                                                                                                                                           | 1 021              | 850                                     | 850                | _                 | _             | 645              | (645)           | -100%    | 850                   |  |  |  |
| Inventory consumed and bulk purchases                                                                                                                                                                                                                                     | 4 211              | 6 000                                   | 6 650              | 454               | 4 681         | 4 810            | (129)           | -3%      | 6 650                 |  |  |  |
| Transfers and subsidies                                                                                                                                                                                                                                                   | _                  | _                                       | _                  | _                 | _             | -                | (.20)           | 0,0      | _                     |  |  |  |
| Other expenditure                                                                                                                                                                                                                                                         | 92 500             | 121 776                                 | 130 999            | 10 858            | 75 207        | 96 036           | (20 828)        | -22%     | 130 999               |  |  |  |
| Total Expenditure                                                                                                                                                                                                                                                         | 212 992            | 266 434                                 | 271 485            | 20 161            | 151 436       | 204 021          | (52 585)        | -26%     | 271 485               |  |  |  |
| Surplus/(Deficit)                                                                                                                                                                                                                                                         | 80 502             | 60 050                                  | 56 756             | 37 768            | 130 650       | 44 266           | 86 384          | 195%     | 56 756                |  |  |  |
| Transfers and subsidies - capital (monetary allocations) (National / Provincial and District)                                                                                                                                                                             | 33 659             | 30 170                                  | 41 450             | 613               | 29 375        | 27 391           | 1 984           | 7%       | 41 450                |  |  |  |
| Transfers and subsidies - capital (monetary allocations) (National / Provincial Departmental Agencies, Households, Non-profit Institutions, Private Enterprises, Public Corporatons, Higher Educational Institutions) & Transfers and subsidies - capital (in-kind - all) |                    |                                         |                    |                   |               |                  |                 |          |                       |  |  |  |
|                                                                                                                                                                                                                                                                           |                    |                                         |                    |                   |               |                  |                 |          |                       |  |  |  |
|                                                                                                                                                                                                                                                                           | 18 562             | -                                       | -                  | -                 | 400.005       | -                | -               | 4000/    | -                     |  |  |  |
| Sumulus//Deficit) often conital transfers 2 contributions                                                                                                                                                                                                                 | 132 723            | 90 220                                  | 98 205             | 38 382            | 160 025       | 71 656           | 88 368          | 123%     | 98 205                |  |  |  |
| Surplus/(Deficit) after capital transfers & contributions  Share of surplus/ (deficit) of associate                                                                                                                                                                       |                    |                                         |                    |                   |               |                  |                 |          |                       |  |  |  |
| Surplus/ (Deficit) for the year                                                                                                                                                                                                                                           | -<br>132 723       | 90 220                                  | 98 205             | 38 382            | 160 025       | 71 656           | 88 368          | 123%     | 98 205                |  |  |  |
| Capital expenditure & funds sources                                                                                                                                                                                                                                       |                    | *************************************** | 00 200             |                   | 100 020       |                  | 55 555          | 1.2070   |                       |  |  |  |
| Capital expenditure                                                                                                                                                                                                                                                       | 271 012            | 142 073                                 | 149 531            | 9 381             | 102 786       | 115 197          | (12 411)        | -11%     | 149 531               |  |  |  |
| Capital transfers recognised                                                                                                                                                                                                                                              | 36 298             | 24 923                                  | 34 731             | 148               | 34 560        | 28 708           | 5 851           | 20%      | 34 731                |  |  |  |
| Borrowing                                                                                                                                                                                                                                                                 | _                  | _                                       | _                  | _                 | _             | _                | _               |          | _                     |  |  |  |
| Internally generated funds                                                                                                                                                                                                                                                | 174 707            | 117 150                                 | 114 800            | 9 233             | 68 227        | 86 489           | (18 262)        | -21%     | 114 800               |  |  |  |
| Total sources of capital funds                                                                                                                                                                                                                                            | 211 006            | 142 073                                 | 149 531            | 9 381             | 102 786       | 115 197          | (12 411)        | -11%     | 149 531               |  |  |  |
| Financial position                                                                                                                                                                                                                                                        |                    |                                         |                    |                   |               |                  |                 |          |                       |  |  |  |
| Total current assets                                                                                                                                                                                                                                                      | 383 075            | 220 203                                 | 244 190            |                   | 495 212       |                  |                 |          | 244 190               |  |  |  |
| Total non current assets                                                                                                                                                                                                                                                  | 811 196            | 920 436                                 | 929 895            |                   | 913 983       |                  |                 |          | 929 895               |  |  |  |
| Total current liabilities                                                                                                                                                                                                                                                 | 254 894            | 167 601                                 | 193 061            |                   | 310 390       |                  |                 |          | 193 061               |  |  |  |
| Total non current liabilities                                                                                                                                                                                                                                             | 1 908              | 16 826                                  | 16 826             |                   | 1 310         |                  |                 |          | 16 826                |  |  |  |
| Community wealth/Equity                                                                                                                                                                                                                                                   | 937 469            | 956 213                                 | 964 198            |                   | 1 097 494     |                  |                 |          | 964 198               |  |  |  |
| Cash flows                                                                                                                                                                                                                                                                |                    |                                         |                    |                   |               |                  |                 |          |                       |  |  |  |
| Net cash from (used) operating                                                                                                                                                                                                                                            | 535 087            | 78 575                                  | 97 587             | 79 257            | 225 260       | 71 615           | (153 645)       | -215%    | 97 587                |  |  |  |
| Net cash from (used) investing                                                                                                                                                                                                                                            | (140 379)          | (142 623)                               | (142 623)          | (9 447)           | (106 388)     | (99 603)         | 6 785           | -7%      | (142 623)             |  |  |  |
| Net cash from (used) financing                                                                                                                                                                                                                                            | 1 140              | (925)                                   | (925)              | -                 | 11            | (3 788)          | (3 798)         | 100%     | (925)                 |  |  |  |
| Cash/cash equivalents at the month/year end                                                                                                                                                                                                                               | 519 746            | 129 496                                 | 148 508            | -                 | 273 631       | 162 694          | (110 937)       | -68%     | 108 787               |  |  |  |
| Debtors & creditors analysis                                                                                                                                                                                                                                              | 0-30 Days          | 31-60 Days                              | 61-90 Days         | 91-120 Days       | 121-150 Dys   | 151-180 Dys      | 181 Dys-1<br>Yr | Over 1Yr | Total                 |  |  |  |
| Debtors Age Analysis                                                                                                                                                                                                                                                      |                    |                                         |                    |                   |               |                  |                 |          |                       |  |  |  |
| Total By Income Source                                                                                                                                                                                                                                                    | 13 449             | 8 615                                   | 8 767              | 6 405             | 6 510         | 6 079            | 26 243          | 136 488  | 212 556               |  |  |  |
| Creditors Age Analysis                                                                                                                                                                                                                                                    |                    |                                         |                    |                   |               |                  |                 |          |                       |  |  |  |
| Total Creditors                                                                                                                                                                                                                                                           | -                  | 36                                      | -                  | _                 | _             | 5                | 2               | 99       | 142                   |  |  |  |
|                                                                                                                                                                                                                                                                           |                    |                                         |                    |                   |               |                  |                 |          |                       |  |  |  |