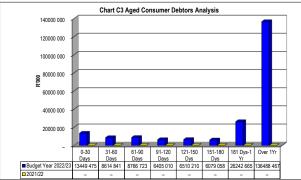

LIM335 Maruleng - Table C1 Monthly Budget Statement Summary - M09 March

|                                                                                                                                                                                                                                                                           | Year III actual    |                                         |                    |                   |               |                  |                 |          |                       |  |  |  |
|---------------------------------------------------------------------------------------------------------------------------------------------------------------------------------------------------------------------------------------------------------------------------|--------------------|-----------------------------------------|--------------------|-------------------|---------------|------------------|-----------------|----------|-----------------------|--|--|--|
| Description                                                                                                                                                                                                                                                               | Audited<br>Outcome | Original<br>Budget                      | Adjusted<br>Budget | Monthly<br>Actual | YearTD actual | YearTD<br>budget | YTD<br>variance | variance | Full Year<br>Forecast |  |  |  |
| R thousands Financial Performance                                                                                                                                                                                                                                         |                    |                                         |                    |                   |               |                  |                 | %        |                       |  |  |  |
| Property rates                                                                                                                                                                                                                                                            | 117 430            | 125 556                                 | 125 556            | 11 330            | 96 294        | 95 213           | 1 081           | 1%       | 125 556               |  |  |  |
| Service charges                                                                                                                                                                                                                                                           | 4 367              | 4 775                                   | 4 900              | 840               | 7 886         | 3 671            | 4 215           | 115%     | 4 900                 |  |  |  |
| Investment revenue                                                                                                                                                                                                                                                        | 4 409              | 4 500                                   | 6 500              | 769               | 5 817         | 4 213            | 1 604           | 38%      | 6 500                 |  |  |  |
| Transfers and subsidies                                                                                                                                                                                                                                                   | 142 768            | 157 000                                 | 157 000            | 43 292            | 156 936       | 119 058          | 37 877          | 32%      | 157 000               |  |  |  |
| Other own revenue                                                                                                                                                                                                                                                         | 24 519             | 34 653                                  | 34 285             | 1 697             | 15 153        | 26 131           | (10 978)        | -42%     | 34 285                |  |  |  |
| Total Revenue (excluding capital transfers and contributions)                                                                                                                                                                                                             | 293 493            | 326 484                                 | 328 241            | 57 929            | 282 086       | 248 286          | 33 800          | 14%      | 328 241               |  |  |  |
| Employee costs                                                                                                                                                                                                                                                            | 79 163             | 93 566                                  | 90 051             | 7 693             | 62 162        | 69 503           | (7 341)         | -11%     | 90 051                |  |  |  |
| Remuneration of Councillors                                                                                                                                                                                                                                               | 11 097             | 11 492                                  | 12 185             | 1 155             | 9 386         | 8 992            | 394             | 4%       | 12 185                |  |  |  |
| Depreciation & asset impairment                                                                                                                                                                                                                                           | 25 000             | 32 750                                  | 30 750             | _                 | _             | 24 035           | (24 035)        | -100%    | 30 750                |  |  |  |
| Finance charges                                                                                                                                                                                                                                                           | 1 021              | 850                                     | 850                | _                 | _             | 645              | (645)           | -100%    | 850                   |  |  |  |
| Inventory consumed and bulk purchases                                                                                                                                                                                                                                     | 4 211              | 6 000                                   | 6 650              | 454               | 4 681         | 4 810            | (129)           | -3%      | 6 650                 |  |  |  |
| Transfers and subsidies                                                                                                                                                                                                                                                   | _                  | _                                       | _                  | _                 | _             | -                | (.20)           | 0,0      | _                     |  |  |  |
| Other expenditure                                                                                                                                                                                                                                                         | 92 500             | 121 776                                 | 130 999            | 10 858            | 75 207        | 96 036           | (20 828)        | -22%     | 130 999               |  |  |  |
| Total Expenditure                                                                                                                                                                                                                                                         | 212 992            | 266 434                                 | 271 485            | 20 161            | 151 436       | 204 021          | (52 585)        | -26%     | 271 485               |  |  |  |
| Surplus/(Deficit)                                                                                                                                                                                                                                                         | 80 502             | 60 050                                  | 56 756             | 37 768            | 130 650       | 44 266           | 86 384          | 195%     | 56 756                |  |  |  |
| Transfers and subsidies - capital (monetary allocations) (National / Provincial and District)                                                                                                                                                                             | 33 659             | 30 170                                  | 41 450             | 613               | 29 375        | 27 391           | 1 984           | 7%       | 41 450                |  |  |  |
| Transfers and subsidies - capital (monetary allocations) (National / Provincial Departmental Agencies, Households, Non-profit Institutions, Private Enterprises, Public Corporatons, Higher Educational Institutions) & Transfers and subsidies - capital (in-kind - all) |                    |                                         |                    |                   |               |                  |                 |          |                       |  |  |  |
|                                                                                                                                                                                                                                                                           |                    |                                         |                    |                   |               |                  |                 |          |                       |  |  |  |
|                                                                                                                                                                                                                                                                           | 18 562             | -                                       | -                  | -                 | 400.005       | -                | -               | 4000/    | -                     |  |  |  |
| Sumulus//Deficit) often conital transfers 2 contributions                                                                                                                                                                                                                 | 132 723            | 90 220                                  | 98 205             | 38 382            | 160 025       | 71 656           | 88 368          | 123%     | 98 205                |  |  |  |
| Surplus/(Deficit) after capital transfers & contributions  Share of surplus/ (deficit) of associate                                                                                                                                                                       |                    |                                         |                    |                   |               |                  |                 |          |                       |  |  |  |
| Surplus/ (Deficit) for the year                                                                                                                                                                                                                                           | -<br>132 723       | 90 220                                  | 98 205             | 38 382            | 160 025       | 71 656           | 88 368          | 123%     | 98 205                |  |  |  |
| Capital expenditure & funds sources                                                                                                                                                                                                                                       |                    | *************************************** | 00 200             |                   | 100 020       |                  | 55 555          | 1.2070   |                       |  |  |  |
| Capital expenditure                                                                                                                                                                                                                                                       | 271 012            | 142 073                                 | 149 531            | 9 381             | 102 786       | 115 197          | (12 411)        | -11%     | 149 531               |  |  |  |
| Capital transfers recognised                                                                                                                                                                                                                                              | 36 298             | 24 923                                  | 34 731             | 148               | 34 560        | 28 708           | 5 851           | 20%      | 34 731                |  |  |  |
| Borrowing                                                                                                                                                                                                                                                                 | _                  | _                                       | _                  | _                 | _             | _                | _               |          | _                     |  |  |  |
| Internally generated funds                                                                                                                                                                                                                                                | 174 707            | 117 150                                 | 114 800            | 9 233             | 68 227        | 86 489           | (18 262)        | -21%     | 114 800               |  |  |  |
| Total sources of capital funds                                                                                                                                                                                                                                            | 211 006            | 142 073                                 | 149 531            | 9 381             | 102 786       | 115 197          | (12 411)        | -11%     | 149 531               |  |  |  |
| Financial position                                                                                                                                                                                                                                                        |                    |                                         |                    |                   |               |                  |                 |          |                       |  |  |  |
| Total current assets                                                                                                                                                                                                                                                      | 383 075            | 220 203                                 | 244 190            |                   | 495 212       |                  |                 |          | 244 190               |  |  |  |
| Total non current assets                                                                                                                                                                                                                                                  | 811 196            | 920 436                                 | 929 895            |                   | 913 983       |                  |                 |          | 929 895               |  |  |  |
| Total current liabilities                                                                                                                                                                                                                                                 | 254 894            | 167 601                                 | 193 061            |                   | 310 390       |                  |                 |          | 193 061               |  |  |  |
| Total non current liabilities                                                                                                                                                                                                                                             | 1 908              | 16 826                                  | 16 826             |                   | 1 310         |                  |                 |          | 16 826                |  |  |  |
| Community wealth/Equity                                                                                                                                                                                                                                                   | 937 469            | 956 213                                 | 964 198            |                   | 1 097 494     |                  |                 |          | 964 198               |  |  |  |
| Cash flows                                                                                                                                                                                                                                                                |                    |                                         |                    |                   |               |                  |                 |          |                       |  |  |  |
| Net cash from (used) operating                                                                                                                                                                                                                                            | 535 087            | 78 575                                  | 97 587             | 79 257            | 225 260       | 71 615           | (153 645)       | -215%    | 97 587                |  |  |  |
| Net cash from (used) investing                                                                                                                                                                                                                                            | (140 379)          | (142 623)                               | (142 623)          | (9 447)           | (106 388)     | (99 603)         | 6 785           | -7%      | (142 623)             |  |  |  |
| Net cash from (used) financing                                                                                                                                                                                                                                            | 1 140              | (925)                                   | (925)              | -                 | 11            | (3 788)          | (3 798)         | 100%     | (925)                 |  |  |  |
| Cash/cash equivalents at the month/year end                                                                                                                                                                                                                               | 519 746            | 129 496                                 | 148 508            | -                 | 273 631       | 162 694          | (110 937)       | -68%     | 108 787               |  |  |  |
| Debtors & creditors analysis                                                                                                                                                                                                                                              | 0-30 Days          | 31-60 Days                              | 61-90 Days         | 91-120 Days       | 121-150 Dys   | 151-180 Dys      | 181 Dys-1<br>Yr | Over 1Yr | Total                 |  |  |  |
| Debtors Age Analysis                                                                                                                                                                                                                                                      |                    |                                         |                    |                   |               |                  |                 |          |                       |  |  |  |
| Total By Income Source                                                                                                                                                                                                                                                    | 13 449             | 8 615                                   | 8 767              | 6 405             | 6 510         | 6 079            | 26 243          | 136 488  | 212 556               |  |  |  |
| Creditors Age Analysis                                                                                                                                                                                                                                                    |                    |                                         |                    |                   |               |                  |                 |          |                       |  |  |  |
| Total Creditors                                                                                                                                                                                                                                                           | -                  | 36                                      | -                  | _                 | _             | 5                | 2               | 99       | 142                   |  |  |  |
|                                                                                                                                                                                                                                                                           |                    |                                         |                    |                   |               |                  |                 |          |                       |  |  |  |