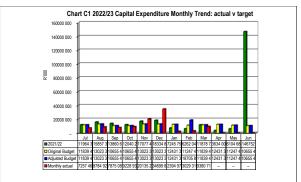

LIM335 Maruleng - Table C1 Monthly Budget Statement Summary - M09 March

|                                                                                                                                                                                                                                                                           | Year III actual    |                                         |                    |                   |               |                  |                 |          |                       |  |  |  |
|---------------------------------------------------------------------------------------------------------------------------------------------------------------------------------------------------------------------------------------------------------------------------|--------------------|-----------------------------------------|--------------------|-------------------|---------------|------------------|-----------------|----------|-----------------------|--|--|--|
| Description                                                                                                                                                                                                                                                               | Audited<br>Outcome | Original<br>Budget                      | Adjusted<br>Budget | Monthly<br>Actual | YearTD actual | YearTD<br>budget | YTD<br>variance | variance | Full Year<br>Forecast |  |  |  |
| R thousands Financial Performance                                                                                                                                                                                                                                         |                    |                                         |                    |                   |               |                  |                 | %        |                       |  |  |  |
| Property rates                                                                                                                                                                                                                                                            | 117 430            | 125 556                                 | 125 556            | 11 330            | 96 294        | 95 213           | 1 081           | 1%       | 125 556               |  |  |  |
| Service charges                                                                                                                                                                                                                                                           | 4 367              | 4 775                                   | 4 900              | 840               | 7 886         | 3 671            | 4 215           | 115%     | 4 900                 |  |  |  |
| Investment revenue                                                                                                                                                                                                                                                        | 4 409              | 4 500                                   | 6 500              | 769               | 5 817         | 4 213            | 1 604           | 38%      | 6 500                 |  |  |  |
| Transfers and subsidies                                                                                                                                                                                                                                                   | 142 768            | 157 000                                 | 157 000            | 43 292            | 156 936       | 119 058          | 37 877          | 32%      | 157 000               |  |  |  |
| Other own revenue                                                                                                                                                                                                                                                         | 24 519             | 34 653                                  | 34 285             | 1 697             | 15 153        | 26 131           | (10 978)        | -42%     | 34 285                |  |  |  |
| Total Revenue (excluding capital transfers and contributions)                                                                                                                                                                                                             | 293 493            | 326 484                                 | 328 241            | 57 929            | 282 086       | 248 286          | 33 800          | 14%      | 328 241               |  |  |  |
| Employee costs                                                                                                                                                                                                                                                            | 79 163             | 93 566                                  | 90 051             | 7 693             | 62 162        | 69 503           | (7 341)         | -11%     | 90 051                |  |  |  |
| Remuneration of Councillors                                                                                                                                                                                                                                               | 11 097             | 11 492                                  | 12 185             | 1 155             | 9 386         | 8 992            | 394             | 4%       | 12 185                |  |  |  |
| Depreciation & asset impairment                                                                                                                                                                                                                                           | 25 000             | 32 750                                  | 30 750             | _                 | _             | 24 035           | (24 035)        | -100%    | 30 750                |  |  |  |
| Finance charges                                                                                                                                                                                                                                                           | 1 021              | 850                                     | 850                | _                 | _             | 645              | (645)           | -100%    | 850                   |  |  |  |
| Inventory consumed and bulk purchases                                                                                                                                                                                                                                     | 4 211              | 6 000                                   | 6 650              | 454               | 4 681         | 4 810            | (129)           | -3%      | 6 650                 |  |  |  |
| Transfers and subsidies                                                                                                                                                                                                                                                   | _                  | _                                       | _                  | _                 | _             | -                | (.20)           | 0,0      | _                     |  |  |  |
| Other expenditure                                                                                                                                                                                                                                                         | 92 500             | 121 776                                 | 130 999            | 10 858            | 75 207        | 96 036           | (20 828)        | -22%     | 130 999               |  |  |  |
| Total Expenditure                                                                                                                                                                                                                                                         | 212 992            | 266 434                                 | 271 485            | 20 161            | 151 436       | 204 021          | (52 585)        | -26%     | 271 485               |  |  |  |
| Surplus/(Deficit)                                                                                                                                                                                                                                                         | 80 502             | 60 050                                  | 56 756             | 37 768            | 130 650       | 44 266           | 86 384          | 195%     | 56 756                |  |  |  |
| Transfers and subsidies - capital (monetary allocations) (National / Provincial and District)                                                                                                                                                                             | 33 659             | 30 170                                  | 41 450             | 613               | 29 375        | 27 391           | 1 984           | 7%       | 41 450                |  |  |  |
| Transfers and subsidies - capital (monetary allocations) (National / Provincial Departmental Agencies, Households, Non-profit Institutions, Private Enterprises, Public Corporatons, Higher Educational Institutions) & Transfers and subsidies - capital (in-kind - all) |                    |                                         |                    |                   |               |                  |                 |          |                       |  |  |  |
|                                                                                                                                                                                                                                                                           |                    |                                         |                    |                   |               |                  |                 |          |                       |  |  |  |
|                                                                                                                                                                                                                                                                           | 18 562             | -                                       | -                  | -                 | 400.005       | -                | -               | 4000/    | -                     |  |  |  |
| Sumulus//Deficit) often conital transfers 2 contributions                                                                                                                                                                                                                 | 132 723            | 90 220                                  | 98 205             | 38 382            | 160 025       | 71 656           | 88 368          | 123%     | 98 205                |  |  |  |
| Surplus/(Deficit) after capital transfers & contributions  Share of surplus/ (deficit) of associate                                                                                                                                                                       |                    |                                         |                    |                   |               |                  |                 |          |                       |  |  |  |
| Surplus/ (Deficit) for the year                                                                                                                                                                                                                                           | -<br>132 723       | 90 220                                  | 98 205             | 38 382            | 160 025       | 71 656           | 88 368          | 123%     | 98 205                |  |  |  |
| Capital expenditure & funds sources                                                                                                                                                                                                                                       |                    | *************************************** | 00 200             |                   | 100 020       |                  | 55 555          | 1.2070   |                       |  |  |  |
| Capital expenditure                                                                                                                                                                                                                                                       | 271 012            | 142 073                                 | 149 531            | 9 381             | 102 786       | 115 197          | (12 411)        | -11%     | 149 531               |  |  |  |
| Capital transfers recognised                                                                                                                                                                                                                                              | 36 298             | 24 923                                  | 34 731             | 148               | 34 560        | 28 708           | 5 851           | 20%      | 34 731                |  |  |  |
| Borrowing                                                                                                                                                                                                                                                                 | _                  | _                                       | _                  | _                 | _             | _                | _               |          | _                     |  |  |  |
| Internally generated funds                                                                                                                                                                                                                                                | 174 707            | 117 150                                 | 114 800            | 9 233             | 68 227        | 86 489           | (18 262)        | -21%     | 114 800               |  |  |  |
| Total sources of capital funds                                                                                                                                                                                                                                            | 211 006            | 142 073                                 | 149 531            | 9 381             | 102 786       | 115 197          | (12 411)        | -11%     | 149 531               |  |  |  |
| Financial position                                                                                                                                                                                                                                                        |                    |                                         |                    |                   |               |                  |                 |          |                       |  |  |  |
| Total current assets                                                                                                                                                                                                                                                      | 383 075            | 220 203                                 | 244 190            |                   | 495 212       |                  |                 |          | 244 190               |  |  |  |
| Total non current assets                                                                                                                                                                                                                                                  | 811 196            | 920 436                                 | 929 895            |                   | 913 983       |                  |                 |          | 929 895               |  |  |  |
| Total current liabilities                                                                                                                                                                                                                                                 | 254 894            | 167 601                                 | 193 061            |                   | 310 390       |                  |                 |          | 193 061               |  |  |  |
| Total non current liabilities                                                                                                                                                                                                                                             | 1 908              | 16 826                                  | 16 826             |                   | 1 310         |                  |                 |          | 16 826                |  |  |  |
| Community wealth/Equity                                                                                                                                                                                                                                                   | 937 469            | 956 213                                 | 964 198            |                   | 1 097 494     |                  |                 |          | 964 198               |  |  |  |
| Cash flows                                                                                                                                                                                                                                                                |                    |                                         |                    |                   |               |                  |                 |          |                       |  |  |  |
| Net cash from (used) operating                                                                                                                                                                                                                                            | 535 087            | 78 575                                  | 97 587             | 79 257            | 225 260       | 71 615           | (153 645)       | -215%    | 97 587                |  |  |  |
| Net cash from (used) investing                                                                                                                                                                                                                                            | (140 379)          | (142 623)                               | (142 623)          | (9 447)           | (106 388)     | (99 603)         | 6 785           | -7%      | (142 623)             |  |  |  |
| Net cash from (used) financing                                                                                                                                                                                                                                            | 1 140              | (925)                                   | (925)              | -                 | 11            | (3 788)          | (3 798)         | 100%     | (925)                 |  |  |  |
| Cash/cash equivalents at the month/year end                                                                                                                                                                                                                               | 519 746            | 129 496                                 | 148 508            | -                 | 273 631       | 162 694          | (110 937)       | -68%     | 108 787               |  |  |  |
| Debtors & creditors analysis                                                                                                                                                                                                                                              | 0-30 Days          | 31-60 Days                              | 61-90 Days         | 91-120 Days       | 121-150 Dys   | 151-180 Dys      | 181 Dys-1<br>Yr | Over 1Yr | Total                 |  |  |  |
| Debtors Age Analysis                                                                                                                                                                                                                                                      |                    |                                         |                    |                   |               |                  |                 |          |                       |  |  |  |
| Total By Income Source                                                                                                                                                                                                                                                    | 13 449             | 8 615                                   | 8 767              | 6 405             | 6 510         | 6 079            | 26 243          | 136 488  | 212 556               |  |  |  |
| Creditors Age Analysis                                                                                                                                                                                                                                                    |                    |                                         |                    |                   |               |                  |                 |          |                       |  |  |  |
| Total Creditors                                                                                                                                                                                                                                                           | -                  | 36                                      | -                  | _                 | _             | 5                | 2               | 99       | 142                   |  |  |  |
|                                                                                                                                                                                                                                                                           |                    |                                         |                    |                   |               |                  |                 |          |                       |  |  |  |