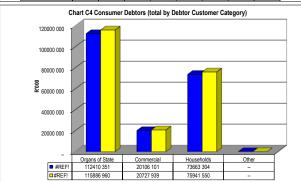

LIM335 Maruleng - Table C1 Monthly Budget Statement Summary - M09 March

|                                                                                                                                                                                                                                                                           | Year III actual    |                                         |                    |                   |               |                  |                 |          |                       |  |  |  |
|---------------------------------------------------------------------------------------------------------------------------------------------------------------------------------------------------------------------------------------------------------------------------|--------------------|-----------------------------------------|--------------------|-------------------|---------------|------------------|-----------------|----------|-----------------------|--|--|--|
| Description                                                                                                                                                                                                                                                               | Audited<br>Outcome | Original<br>Budget                      | Adjusted<br>Budget | Monthly<br>Actual | YearTD actual | YearTD<br>budget | YTD<br>variance | variance | Full Year<br>Forecast |  |  |  |
| R thousands Financial Performance                                                                                                                                                                                                                                         |                    |                                         |                    |                   |               |                  |                 | %        |                       |  |  |  |
| Property rates                                                                                                                                                                                                                                                            | 117 430            | 125 556                                 | 125 556            | 11 330            | 96 294        | 95 213           | 1 081           | 1%       | 125 556               |  |  |  |
| Service charges                                                                                                                                                                                                                                                           | 4 367              | 4 775                                   | 4 900              | 840               | 7 886         | 3 671            | 4 215           | 115%     | 4 900                 |  |  |  |
| Investment revenue                                                                                                                                                                                                                                                        | 4 409              | 4 500                                   | 6 500              | 769               | 5 817         | 4 213            | 1 604           | 38%      | 6 500                 |  |  |  |
| Transfers and subsidies                                                                                                                                                                                                                                                   | 142 768            | 157 000                                 | 157 000            | 43 292            | 156 936       | 119 058          | 37 877          | 32%      | 157 000               |  |  |  |
| Other own revenue                                                                                                                                                                                                                                                         | 24 519             | 34 653                                  | 34 285             | 1 697             | 15 153        | 26 131           | (10 978)        | -42%     | 34 285                |  |  |  |
| Total Revenue (excluding capital transfers and contributions)                                                                                                                                                                                                             | 293 493            | 326 484                                 | 328 241            | 57 929            | 282 086       | 248 286          | 33 800          | 14%      | 328 241               |  |  |  |
| Employee costs                                                                                                                                                                                                                                                            | 79 163             | 93 566                                  | 90 051             | 7 693             | 62 162        | 69 503           | (7 341)         | -11%     | 90 051                |  |  |  |
| Remuneration of Councillors                                                                                                                                                                                                                                               | 11 097             | 11 492                                  | 12 185             | 1 155             | 9 386         | 8 992            | 394             | 4%       | 12 185                |  |  |  |
| Depreciation & asset impairment                                                                                                                                                                                                                                           | 25 000             | 32 750                                  | 30 750             | _                 | _             | 24 035           | (24 035)        | -100%    | 30 750                |  |  |  |
| Finance charges                                                                                                                                                                                                                                                           | 1 021              | 850                                     | 850                | _                 | _             | 645              | (645)           | -100%    | 850                   |  |  |  |
| Inventory consumed and bulk purchases                                                                                                                                                                                                                                     | 4 211              | 6 000                                   | 6 650              | 454               | 4 681         | 4 810            | (129)           | -3%      | 6 650                 |  |  |  |
| Transfers and subsidies                                                                                                                                                                                                                                                   | _                  | _                                       | _                  | _                 | _             | -                | (.20)           | 0,0      | _                     |  |  |  |
| Other expenditure                                                                                                                                                                                                                                                         | 92 500             | 121 776                                 | 130 999            | 10 858            | 75 207        | 96 036           | (20 828)        | -22%     | 130 999               |  |  |  |
| Total Expenditure                                                                                                                                                                                                                                                         | 212 992            | 266 434                                 | 271 485            | 20 161            | 151 436       | 204 021          | (52 585)        | -26%     | 271 485               |  |  |  |
| Surplus/(Deficit)                                                                                                                                                                                                                                                         | 80 502             | 60 050                                  | 56 756             | 37 768            | 130 650       | 44 266           | 86 384          | 195%     | 56 756                |  |  |  |
| Transfers and subsidies - capital (monetary allocations) (National / Provincial and District)                                                                                                                                                                             | 33 659             | 30 170                                  | 41 450             | 613               | 29 375        | 27 391           | 1 984           | 7%       | 41 450                |  |  |  |
| Transfers and subsidies - capital (monetary allocations) (National / Provincial Departmental Agencies, Households, Non-profit Institutions, Private Enterprises, Public Corporatons, Higher Educational Institutions) & Transfers and subsidies - capital (in-kind - all) |                    |                                         |                    |                   |               |                  |                 |          |                       |  |  |  |
|                                                                                                                                                                                                                                                                           |                    |                                         |                    |                   |               |                  |                 |          |                       |  |  |  |
|                                                                                                                                                                                                                                                                           | 18 562             | -                                       | -                  | -                 | 400.005       | -                | -               | 4000/    | -                     |  |  |  |
| Sumulus//Deficit) often conital transfers 2 contributions                                                                                                                                                                                                                 | 132 723            | 90 220                                  | 98 205             | 38 382            | 160 025       | 71 656           | 88 368          | 123%     | 98 205                |  |  |  |
| Surplus/(Deficit) after capital transfers & contributions  Share of surplus/ (deficit) of associate                                                                                                                                                                       |                    |                                         |                    |                   |               |                  |                 |          |                       |  |  |  |
| Surplus/ (Deficit) for the year                                                                                                                                                                                                                                           | -<br>132 723       | 90 220                                  | 98 205             | 38 382            | 160 025       | 71 656           | 88 368          | 123%     | 98 205                |  |  |  |
| Capital expenditure & funds sources                                                                                                                                                                                                                                       |                    | *************************************** | 00 200             |                   | 100 020       |                  | 55 555          | 1.2070   |                       |  |  |  |
| Capital expenditure                                                                                                                                                                                                                                                       | 271 012            | 142 073                                 | 149 531            | 9 381             | 102 786       | 115 197          | (12 411)        | -11%     | 149 531               |  |  |  |
| Capital transfers recognised                                                                                                                                                                                                                                              | 36 298             | 24 923                                  | 34 731             | 148               | 34 560        | 28 708           | 5 851           | 20%      | 34 731                |  |  |  |
| Borrowing                                                                                                                                                                                                                                                                 | _                  | _                                       | _                  | _                 | _             | _                | _               |          | _                     |  |  |  |
| Internally generated funds                                                                                                                                                                                                                                                | 174 707            | 117 150                                 | 114 800            | 9 233             | 68 227        | 86 489           | (18 262)        | -21%     | 114 800               |  |  |  |
| Total sources of capital funds                                                                                                                                                                                                                                            | 211 006            | 142 073                                 | 149 531            | 9 381             | 102 786       | 115 197          | (12 411)        | -11%     | 149 531               |  |  |  |
| Financial position                                                                                                                                                                                                                                                        |                    |                                         |                    |                   |               |                  |                 |          |                       |  |  |  |
| Total current assets                                                                                                                                                                                                                                                      | 383 075            | 220 203                                 | 244 190            |                   | 495 212       |                  |                 |          | 244 190               |  |  |  |
| Total non current assets                                                                                                                                                                                                                                                  | 811 196            | 920 436                                 | 929 895            |                   | 913 983       |                  |                 |          | 929 895               |  |  |  |
| Total current liabilities                                                                                                                                                                                                                                                 | 254 894            | 167 601                                 | 193 061            |                   | 310 390       |                  |                 |          | 193 061               |  |  |  |
| Total non current liabilities                                                                                                                                                                                                                                             | 1 908              | 16 826                                  | 16 826             |                   | 1 310         |                  |                 |          | 16 826                |  |  |  |
| Community wealth/Equity                                                                                                                                                                                                                                                   | 937 469            | 956 213                                 | 964 198            |                   | 1 097 494     |                  |                 |          | 964 198               |  |  |  |
| Cash flows                                                                                                                                                                                                                                                                |                    |                                         |                    |                   |               |                  |                 |          |                       |  |  |  |
| Net cash from (used) operating                                                                                                                                                                                                                                            | 535 087            | 78 575                                  | 97 587             | 79 257            | 225 260       | 71 615           | (153 645)       | -215%    | 97 587                |  |  |  |
| Net cash from (used) investing                                                                                                                                                                                                                                            | (140 379)          | (142 623)                               | (142 623)          | (9 447)           | (106 388)     | (99 603)         | 6 785           | -7%      | (142 623)             |  |  |  |
| Net cash from (used) financing                                                                                                                                                                                                                                            | 1 140              | (925)                                   | (925)              | -                 | 11            | (3 788)          | (3 798)         | 100%     | (925)                 |  |  |  |
| Cash/cash equivalents at the month/year end                                                                                                                                                                                                                               | 519 746            | 129 496                                 | 148 508            | -                 | 273 631       | 162 694          | (110 937)       | -68%     | 108 787               |  |  |  |
| Debtors & creditors analysis                                                                                                                                                                                                                                              | 0-30 Days          | 31-60 Days                              | 61-90 Days         | 91-120 Days       | 121-150 Dys   | 151-180 Dys      | 181 Dys-1<br>Yr | Over 1Yr | Total                 |  |  |  |
| Debtors Age Analysis                                                                                                                                                                                                                                                      |                    |                                         |                    |                   |               |                  |                 |          |                       |  |  |  |
| Total By Income Source                                                                                                                                                                                                                                                    | 13 449             | 8 615                                   | 8 767              | 6 405             | 6 510         | 6 079            | 26 243          | 136 488  | 212 556               |  |  |  |
| Creditors Age Analysis                                                                                                                                                                                                                                                    |                    |                                         |                    |                   |               |                  |                 |          |                       |  |  |  |
| Total Creditors                                                                                                                                                                                                                                                           | -                  | 36                                      | -                  | _                 | _             | 5                | 2               | 99       | 142                   |  |  |  |
|                                                                                                                                                                                                                                                                           |                    |                                         |                    |                   |               |                  |                 |          |                       |  |  |  |