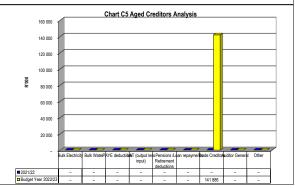

LIM335 Maruleng - Table C1 Monthly Budget Statement Summary - M09 March

|                                                                                                                                                                                                                                                                           | Year III actual    |                                         |                    |                   |               |                  |                 |          |                       |  |  |  |
|---------------------------------------------------------------------------------------------------------------------------------------------------------------------------------------------------------------------------------------------------------------------------|--------------------|-----------------------------------------|--------------------|-------------------|---------------|------------------|-----------------|----------|-----------------------|--|--|--|
| Description                                                                                                                                                                                                                                                               | Audited<br>Outcome | Original<br>Budget                      | Adjusted<br>Budget | Monthly<br>Actual | YearTD actual | YearTD<br>budget | YTD<br>variance | variance | Full Year<br>Forecast |  |  |  |
| R thousands Financial Performance                                                                                                                                                                                                                                         |                    |                                         |                    |                   |               |                  |                 | %        |                       |  |  |  |
| Property rates                                                                                                                                                                                                                                                            | 117 430            | 125 556                                 | 125 556            | 11 330            | 96 294        | 95 213           | 1 081           | 1%       | 125 556               |  |  |  |
| Service charges                                                                                                                                                                                                                                                           | 4 367              | 4 775                                   | 4 900              | 840               | 7 886         | 3 671            | 4 215           | 115%     | 4 900                 |  |  |  |
| Investment revenue                                                                                                                                                                                                                                                        | 4 409              | 4 500                                   | 6 500              | 769               | 5 817         | 4 213            | 1 604           | 38%      | 6 500                 |  |  |  |
| Transfers and subsidies                                                                                                                                                                                                                                                   | 142 768            | 157 000                                 | 157 000            | 43 292            | 156 936       | 119 058          | 37 877          | 32%      | 157 000               |  |  |  |
| Other own revenue                                                                                                                                                                                                                                                         | 24 519             | 34 653                                  | 34 285             | 1 697             | 15 153        | 26 131           | (10 978)        | -42%     | 34 285                |  |  |  |
| Total Revenue (excluding capital transfers and contributions)                                                                                                                                                                                                             | 293 493            | 326 484                                 | 328 241            | 57 929            | 282 086       | 248 286          | 33 800          | 14%      | 328 241               |  |  |  |
| Employee costs                                                                                                                                                                                                                                                            | 79 163             | 93 566                                  | 90 051             | 7 693             | 62 162        | 69 503           | (7 341)         | -11%     | 90 051                |  |  |  |
| Remuneration of Councillors                                                                                                                                                                                                                                               | 11 097             | 11 492                                  | 12 185             | 1 155             | 9 386         | 8 992            | 394             | 4%       | 12 185                |  |  |  |
| Depreciation & asset impairment                                                                                                                                                                                                                                           | 25 000             | 32 750                                  | 30 750             | _                 | _             | 24 035           | (24 035)        | -100%    | 30 750                |  |  |  |
| Finance charges                                                                                                                                                                                                                                                           | 1 021              | 850                                     | 850                | _                 | _             | 645              | (645)           | -100%    | 850                   |  |  |  |
| Inventory consumed and bulk purchases                                                                                                                                                                                                                                     | 4 211              | 6 000                                   | 6 650              | 454               | 4 681         | 4 810            | (129)           | -3%      | 6 650                 |  |  |  |
| Transfers and subsidies                                                                                                                                                                                                                                                   | _                  | _                                       | _                  | _                 | _             | -                | (.20)           | 0,0      | _                     |  |  |  |
| Other expenditure                                                                                                                                                                                                                                                         | 92 500             | 121 776                                 | 130 999            | 10 858            | 75 207        | 96 036           | (20 828)        | -22%     | 130 999               |  |  |  |
| Total Expenditure                                                                                                                                                                                                                                                         | 212 992            | 266 434                                 | 271 485            | 20 161            | 151 436       | 204 021          | (52 585)        | -26%     | 271 485               |  |  |  |
| Surplus/(Deficit)                                                                                                                                                                                                                                                         | 80 502             | 60 050                                  | 56 756             | 37 768            | 130 650       | 44 266           | 86 384          | 195%     | 56 756                |  |  |  |
| Transfers and subsidies - capital (monetary allocations) (National / Provincial and District)                                                                                                                                                                             | 33 659             | 30 170                                  | 41 450             | 613               | 29 375        | 27 391           | 1 984           | 7%       | 41 450                |  |  |  |
| Transfers and subsidies - capital (monetary allocations) (National / Provincial Departmental Agencies, Households, Non-profit Institutions, Private Enterprises, Public Corporatons, Higher Educational Institutions) & Transfers and subsidies - capital (in-kind - all) |                    |                                         |                    |                   |               |                  |                 |          |                       |  |  |  |
|                                                                                                                                                                                                                                                                           |                    |                                         |                    |                   |               |                  |                 |          |                       |  |  |  |
|                                                                                                                                                                                                                                                                           | 18 562             | -                                       | -                  | -                 | 400.005       | -                | -               | 4000/    | -                     |  |  |  |
| Sumulus//Deficit) often conital transfers 2 contributions                                                                                                                                                                                                                 | 132 723            | 90 220                                  | 98 205             | 38 382            | 160 025       | 71 656           | 88 368          | 123%     | 98 205                |  |  |  |
| Surplus/(Deficit) after capital transfers & contributions  Share of surplus/ (deficit) of associate                                                                                                                                                                       |                    |                                         |                    |                   |               |                  |                 |          |                       |  |  |  |
| Surplus/ (Deficit) for the year                                                                                                                                                                                                                                           | -<br>132 723       | 90 220                                  | 98 205             | 38 382            | 160 025       | 71 656           | 88 368          | 123%     | 98 205                |  |  |  |
| Capital expenditure & funds sources                                                                                                                                                                                                                                       |                    | *************************************** | 00 200             |                   | 100 020       |                  | 55 555          | 1.2070   |                       |  |  |  |
| Capital expenditure                                                                                                                                                                                                                                                       | 271 012            | 142 073                                 | 149 531            | 9 381             | 102 786       | 115 197          | (12 411)        | -11%     | 149 531               |  |  |  |
| Capital transfers recognised                                                                                                                                                                                                                                              | 36 298             | 24 923                                  | 34 731             | 148               | 34 560        | 28 708           | 5 851           | 20%      | 34 731                |  |  |  |
| Borrowing                                                                                                                                                                                                                                                                 | _                  | _                                       | _                  | _                 | _             | _                | _               |          | _                     |  |  |  |
| Internally generated funds                                                                                                                                                                                                                                                | 174 707            | 117 150                                 | 114 800            | 9 233             | 68 227        | 86 489           | (18 262)        | -21%     | 114 800               |  |  |  |
| Total sources of capital funds                                                                                                                                                                                                                                            | 211 006            | 142 073                                 | 149 531            | 9 381             | 102 786       | 115 197          | (12 411)        | -11%     | 149 531               |  |  |  |
| Financial position                                                                                                                                                                                                                                                        |                    |                                         |                    |                   |               |                  |                 |          |                       |  |  |  |
| Total current assets                                                                                                                                                                                                                                                      | 383 075            | 220 203                                 | 244 190            |                   | 495 212       |                  |                 |          | 244 190               |  |  |  |
| Total non current assets                                                                                                                                                                                                                                                  | 811 196            | 920 436                                 | 929 895            |                   | 913 983       |                  |                 |          | 929 895               |  |  |  |
| Total current liabilities                                                                                                                                                                                                                                                 | 254 894            | 167 601                                 | 193 061            |                   | 310 390       |                  |                 |          | 193 061               |  |  |  |
| Total non current liabilities                                                                                                                                                                                                                                             | 1 908              | 16 826                                  | 16 826             |                   | 1 310         |                  |                 |          | 16 826                |  |  |  |
| Community wealth/Equity                                                                                                                                                                                                                                                   | 937 469            | 956 213                                 | 964 198            |                   | 1 097 494     |                  |                 |          | 964 198               |  |  |  |
| Cash flows                                                                                                                                                                                                                                                                |                    |                                         |                    |                   |               |                  |                 |          |                       |  |  |  |
| Net cash from (used) operating                                                                                                                                                                                                                                            | 535 087            | 78 575                                  | 97 587             | 79 257            | 225 260       | 71 615           | (153 645)       | -215%    | 97 587                |  |  |  |
| Net cash from (used) investing                                                                                                                                                                                                                                            | (140 379)          | (142 623)                               | (142 623)          | (9 447)           | (106 388)     | (99 603)         | 6 785           | -7%      | (142 623)             |  |  |  |
| Net cash from (used) financing                                                                                                                                                                                                                                            | 1 140              | (925)                                   | (925)              | -                 | 11            | (3 788)          | (3 798)         | 100%     | (925)                 |  |  |  |
| Cash/cash equivalents at the month/year end                                                                                                                                                                                                                               | 519 746            | 129 496                                 | 148 508            | -                 | 273 631       | 162 694          | (110 937)       | -68%     | 108 787               |  |  |  |
| Debtors & creditors analysis                                                                                                                                                                                                                                              | 0-30 Days          | 31-60 Days                              | 61-90 Days         | 91-120 Days       | 121-150 Dys   | 151-180 Dys      | 181 Dys-1<br>Yr | Over 1Yr | Total                 |  |  |  |
| Debtors Age Analysis                                                                                                                                                                                                                                                      |                    |                                         |                    |                   |               |                  |                 |          |                       |  |  |  |
| Total By Income Source                                                                                                                                                                                                                                                    | 13 449             | 8 615                                   | 8 767              | 6 405             | 6 510         | 6 079            | 26 243          | 136 488  | 212 556               |  |  |  |
| Creditors Age Analysis                                                                                                                                                                                                                                                    |                    |                                         |                    |                   |               |                  |                 |          |                       |  |  |  |
| Total Creditors                                                                                                                                                                                                                                                           | -                  | 36                                      | -                  | _                 | _             | 5                | 2               | 99       | 142                   |  |  |  |
|                                                                                                                                                                                                                                                                           |                    |                                         |                    |                   |               |                  |                 |          |                       |  |  |  |